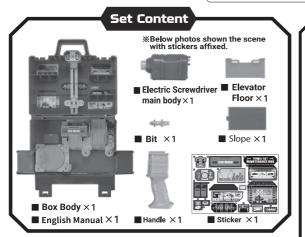

ODENH

NGE

struction Manual

Box Dimension (approx.) 268(W) x 240(H) x 106(D) mm

Unfolded Dimension (approx.) 370(W) x 290(H) x 315(D) mm