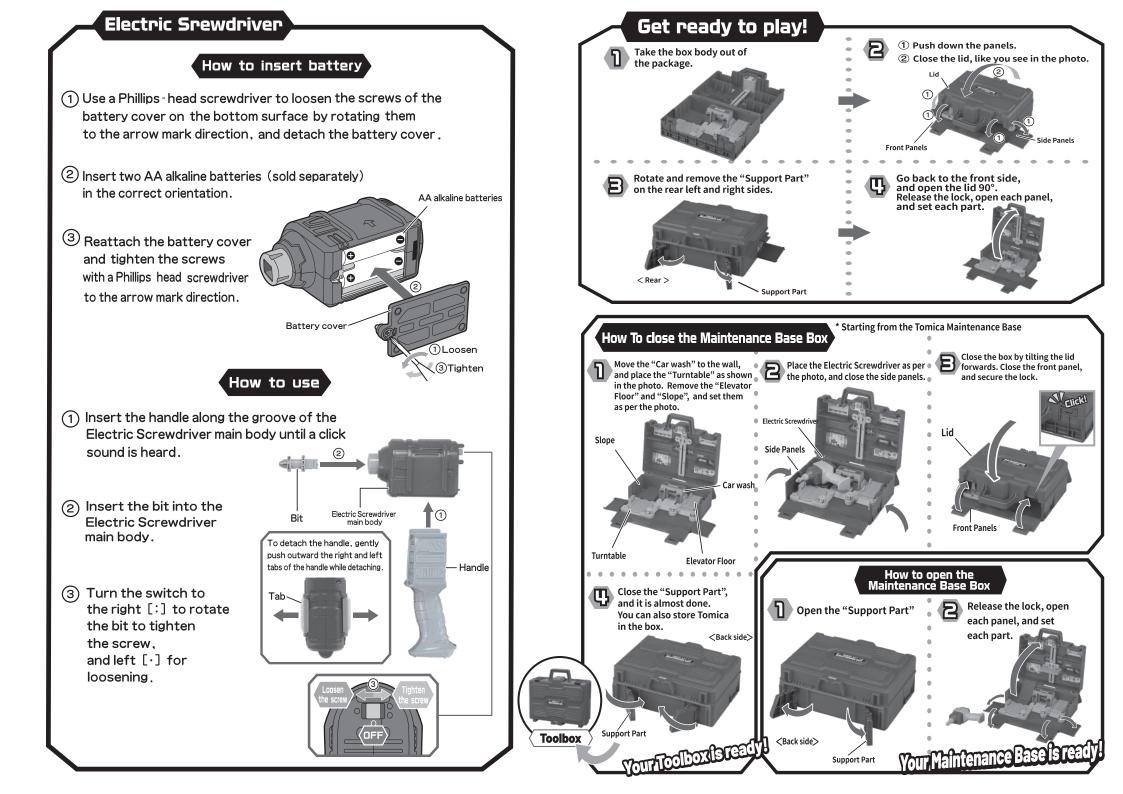

## \land CAUTION

●Be careful not to catch fingers, hair or clothes in the rotating part of the Electrical Screwdriver. ●If misused, batteries could overheat, burst, or cause fluid leakage. Please note the following: Never use secondary batteries (rechargeable batteries). Do not use old and new batteries together, and do not use different kinds of batteries in combination. Place batteries in the proper direction (negative and positive). Switch it off after use, and take out the batteries. Do not short circuit, dismantle, or heat batteries, or throw them into fire. If the fluid from the battery gets into the eye, wash it with running water and consult with a doctor. Wash with running water if the fluid from the battery gets into the eye, wash it, clothes, etc. in moving parts. ●Do not play with the product in a violent manner, such as bumping or shaking it. ●Do not core the head or face with plastic bag. There is a risk of suffocation. ●There is a risk of unexpected accident. After using it, please keep it out of reach of children under age 3.