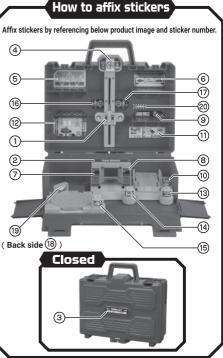

ODENH

NGE

struction Manual

Box Dimension (approx.) 268(W) x 240(H) x 106(D) mm

Unfolded Dimension (approx.) 370(W) x 290(H) x 315(D) mm